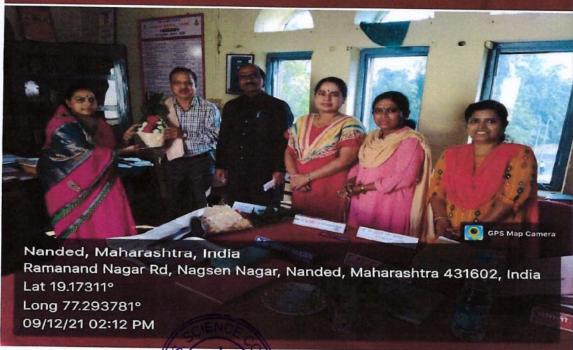

#### Internal Quality Assurance Cell

Date: 02/06/2022

#### Minutes of Meetings

- Academic Calendar was finalized with the discussion by the IQAC members.
- Chairman of IQAC Respected Principal and the members of IQAC proposed ideas and strategies for admission.
- 3. Discussion was held on academic planning and management.
- With the discussion it was decided to conduct Conferences,
   Workshops, Seminars and Guest Lectures.
- Result of previous year was discussed to analyzed PO, CO and PSO attainment.
- Various committees to conduct curricular, co-curricular and extracurricular activities were formed.