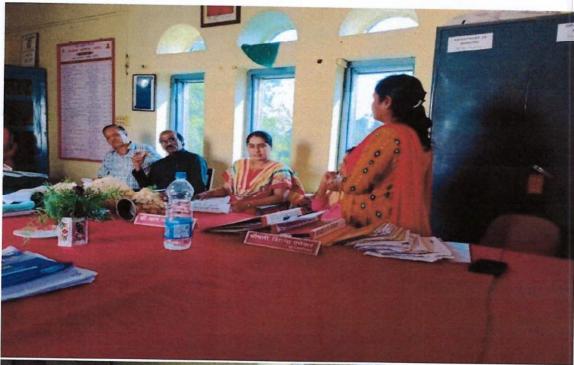

# IQAC MEETINGS & ATRs 2017-18 to 2022-23

Affiliated with S.R.T.M.University, Nanded

Re-accredited with 'A' Grade by NAAC with CPGA 3.38, CPE Status,

Recipient of DST-FIST & Best College Award

Internal Quality Assurance Cell

#### **NOTICE**

Following members of the IQAC Committee are requested to attend a meeting of IQAC Committee scheduled on 02/06/2022 at 2.30 pm to discuss on following agenda.

Date : 02/06/2022

Time : 2.30 pm Venue: IQAC Office

#### Agenda of the Meeting:

- 1. To prepare academic calendar
- 2. To decide strategies for admission.
- 3. Discussion on academic planning and management
- 4. To plan for organizing Conferences, Workshops, Seminars and Guest Lectures.
- 5. Result analysis of previous year.